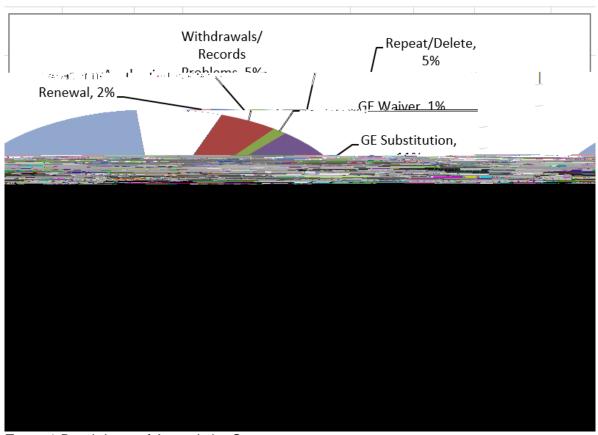

ution of appeals in the different categories is similar to the previous academic **lye**ar, t decrease in the total umber of appeals from the previous year. The following tables illustrate granted or denied by category/per month.499 (59%) of the total appeals received were 31%) were denied. Please note the "Pending/No Action" category, (10%) includes appeals al information to be reviewed.

Figure 1:Breakdown of Appeals by Category

Table 1:Total appeals y category

<sup>\*\*</sup>Disqualification and Reinstatement appeals were reviewed by a-south mittee of the Academic Appeals Committee.

|                        |         |        | Pending/        |                        |         |        | Pending/  |       |                        |         |        | Pending/  |         |
|------------------------|---------|--------|-----------------|------------------------|---------|--------|-----------|-------|------------------------|---------|--------|-----------|---------|
|                        | Granted | Denied | No Action Total |                        | Granted | Denied | No Action | Total |                        | Granted | Denied | No Action | n Total |
| Withdrawals/           |         |        |                 | Withdrawals/           |         |        |           |       | Withdrawals/           |         |        |           |         |
| Records Problems       |         | 1      | 1               | Records Problems       | 7       |        | 1         | 8     | Records Problems       |         | 2      |           | 2       |
| Repeat/Delete          | 1       |        | 1               | Repeat/Delete          | 1       | 1      |           | 2     | Repeat/Delete          | 4       | 1      |           | 5       |
| GE Waiver              |         |        | 0               | GE Waiver              |         |        |           | 0     | GE Waiver              |         |        |           | 0       |
| GE Substitution        |         |        | 0               | GE Substitution        | 19      | 1      | 1         | 21    | GE Substitution        | 9       |        | 1         | 10      |
| Graduation Requirement | 1       |        | 1               | Graduation Requirement | 1       |        |           | 1     | Graduation Requirement | 6       |        | 1         | 7       |
| Disqualification**     | 124     | 51     | 175             | Disqualification**     |         |        |           | 0     | Disqualification**     |         |        |           | 0       |
| Reinstatement          |         |        | 0               | Reinstatement          |         |        |           | 0     | Reinstatement          |         |        |           | 0       |
| Academic Renewal       |         |        | 0               | Academic Renewal       |         |        |           | 0     | Academic Renewal       |         | 2      |           | 2       |
| TOTAL                  | 126     | 52     | 0 178           | TOTAL                  | 28      | 2      | 2         | 32    | TOTAL                  | 19      | 5      | 2         | 26      |
|                        |         |        |                 |                        |         |        |           |       |                        |         |        |           |         |
|                        |         |        | Pending/        |                        |         |        | Pending/  |       |                        |         |        | Pending/  | l .     |
|                        | Granted | Denied | No Action Total |                        | Granted | Denied | No Action | Total |                        | Granted | Denied | No Action | n Total |
| Withdrawals/           |         |        |                 | Withdrawals/           |         |        |           |       | Withdrawals/           |         |        |           |         |
| Records Problems       |         |        | 0               | Records Problems       | 4       | 5      | 1         | 10    | Records Problems       | 5       | 6      | 1         | 12      |
| Repeat/Delete          |         |        |                 |                        |         |        |           |       |                        |         |        |           |         |
|                        |         |        |                 |                        |         |        |           |       |                        |         |        |           |         |