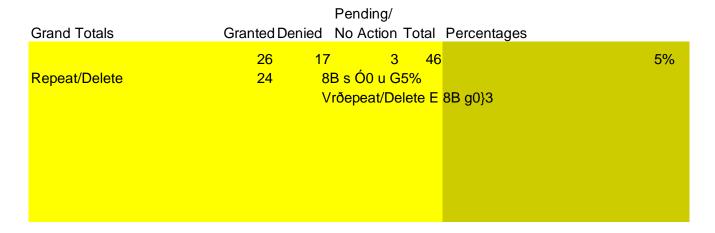

Figure 1:Breakdown of Appeals by Category

Table 1:Total appeals y category

<sup>\*\*</sup>Disqualification and Reinstatement appeals were reviewed by a-south mittee of the Academic Appeals Committee.

|                        |         |        | Pending/        |                        |         |        | Pending/  |       |                        |         |        | Pending/  |         |
|------------------------|---------|--------|-----------------|------------------------|---------|--------|-----------|-------|------------------------|---------|--------|-----------|---------|
|                        | Granted | Denied | No Action Total |                        | Granted | Denied | No Action | Total |                        | Granted | Denied | No Action | n Total |
| Withdrawals/           |         |        |                 | Withdrawals/           |         |        |           |       | Withdrawals/           |         |        |           |         |
| Records Problems       |         | 1      | 1               | Records Problems       | 7       |        | 1         | 8     | Records Problems       |         | 2      |           | 2       |
| Repeat/Delete          | 1       |        | 1               | Repeat/Delete          | 1       | 1      |           | 2     | Repeat/Delete          | 4       | 1      |           | 5       |
| GE Waiver              |         |        | 0               | GE Waiver              |         |        |           | 0     | GE Waiver              |         |        |           | 0       |
| GE Substitution        |         |        | 0               | GE Substitution        | 19      | 1      | 1         | 21    | GE Substitution        | 9       |        | 1         | 10      |
| Graduation Requirement | 1       |        | 1               | Graduation Requirement | 1       |        |           | 1     | Graduation Requirement | 6       |        | 1         | 7       |
| Disqualification**     | 124     | 51     | 175             | Disqualification**     |         |        |           | 0     | Disqualification**     |         |        |           | 0       |
| Reinstatement          |         |        | 0               | Reinstatement          |         |        |           | 0     | Reinstatement          |         |        |           | 0       |
| Academic Renewal       |         |        | 0               | Academic Renewal       |         |        |           | 0     | Academic Renewal       |         | 2      |           | 2       |
| TOTAL                  | 126     | 52     | 0 178           | TOTAL                  | 28      | 2      | 2         | 32    | TOTAL                  | 19      | 5      | 2         | 26      |
|                        |         |        |                 |                        |         |        |           |       |                        |         |        |           |         |
|                        |         |        | Pending/        |                        |         |        | Pending/  |       |                        |         |        | Pending/  | l .     |
|                        | Granted | Denied | No Action Total |                        | Granted | Denied | No Action | Total |                        | Granted | Denied | No Action | n Total |
| Withdrawals/           |         |        |                 | Withdrawals/           |         |        |           |       | Withdrawals/           |         |        |           |         |
| Records Problems       |         |        | 0               | Records Problems       | 4       | 5      | 1         | 10    | Records Problems       | 5       | 6      | 1         | 12      |
| Repeat/Delete          |         |        |                 |                        |         |        |           |       |                        |         |        |           |         |
|                        |         |        |                 |                        |         |        |           |       |                        |         |        |           |         |