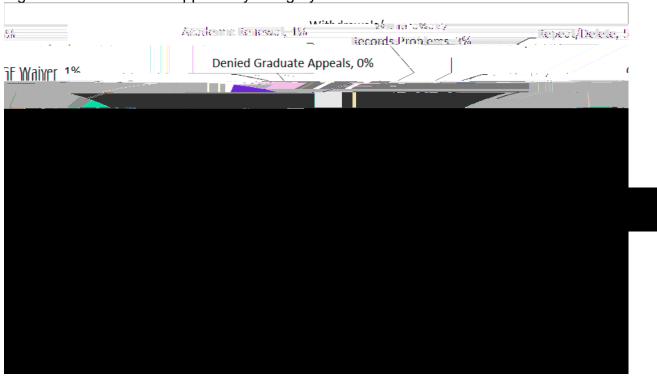

Figure 1: Breakdown of appeals by category:

|                  |         |        | r chaing/ |       |                  |  |
|------------------|---------|--------|-----------|-------|------------------|--|
| Grand Totals     | Granted | Denied | No Action | Total | Percentages      |  |
| Withdrawals/     |         |        |           |       | Withdrawals/     |  |
| Records Problems | 19      | 6      | 6         | 31    | Records Problems |  |